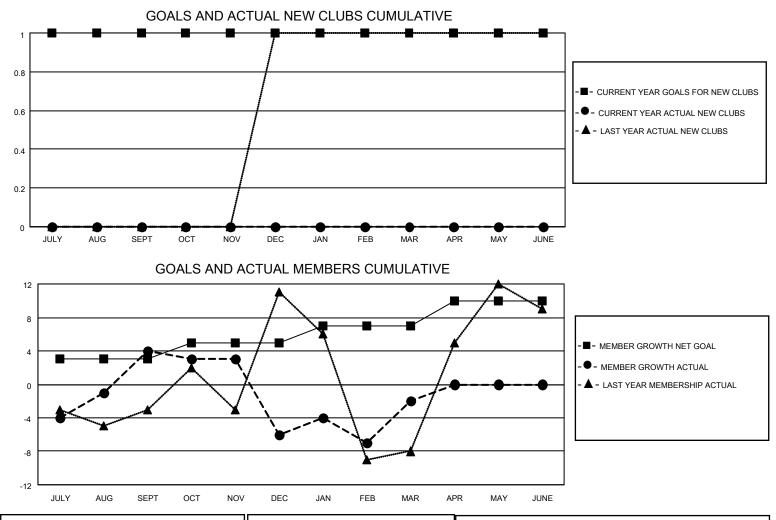

## LOCATION ILLINOIS

District 1 CN

Results as of: 3/31/2022

| Clubs                 |               |           |               | Members               |                        |                         |                                                    |
|-----------------------|---------------|-----------|---------------|-----------------------|------------------------|-------------------------|----------------------------------------------------|
| RESULTS FOR 2021-2022 |               |           |               | RESULTS FOR 2021-2022 |                        |                         |                                                    |
| QUARTER               | NEW CLUB GOAL | NEW CLUBS | DROPPED CLUBS | QUARTER MEM           | BER GROWTH NET<br>GOAL | MEMBER GROWTH<br>ACTUAL | DROPPED<br>MEMBERS ACTUAL<br>(including transfers) |
| JULY/AUG/SEPT         | 1             | 0         | 0             | JULY/AUG/SEPT         | 3                      | 23                      | 16                                                 |
| OCT/NOV/DEC           | 0             | 0         | 1             | OCT/NOV/DEC           | 2                      | 21                      | 30                                                 |
| JAN/FEB/MAR           | 0             | 0         | 0             | JAN/FEB/MAR           | 2                      | 21                      | 16                                                 |
| APR/MAY/JUNE          | 0             | 0         | 0             | APR/MAY/JUNE          | 3                      | 0                       | 0                                                  |